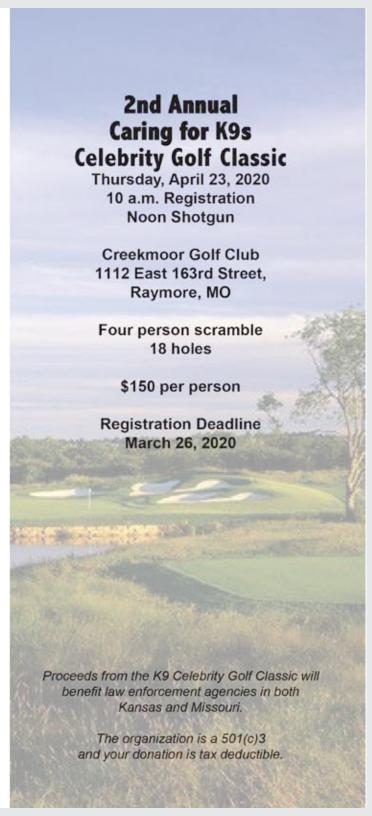

#### Cart Sponsor - \$200

Company Logo on Golf Cart Signage

Auction - \$100 Gift Certificates / Gifts valued at \$100

Golf: \$150 per player/\$600 foursome to include cart, lunch and dinner

Registration begins at 10:00 a.m. Shotgun start begins at noon

Each team consists of four players (scramble format)

Entry Deadline: 3/26/2020

For more information, contact Donna Wilson

(913) 461-1365